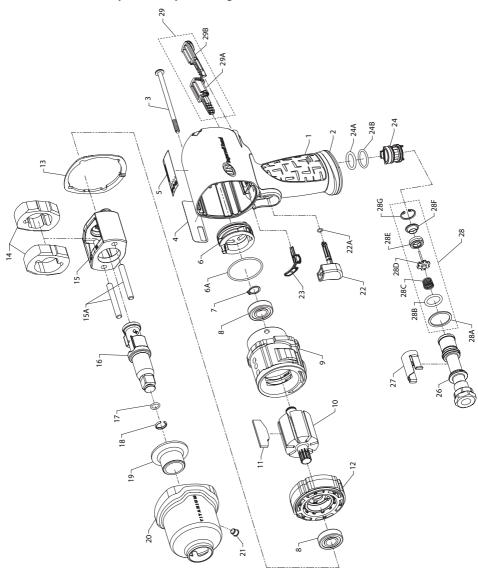

## 2135TiMAX Series Air Impactool™ Exploded Diagram

(Dwg. 45536026)

## 2135TiMAX Series Air Impactool™ Parts List

| Item      | Part Description                                                                  | Part Number                 | Item       | Part Description                                                | Part Number    |
|-----------|-----------------------------------------------------------------------------------|-----------------------------|------------|-----------------------------------------------------------------|----------------|
| *         | Housing Assy (2135TiMAX)                                                          | 2135TiMAX-A40               | †18        | Socket Retainer (2135TiMAX and 2135QTiMAX)                      | 2135-425       |
|           | Housing Assy (2135Ti-2MAX)                                                        | 2135Ti-2MAX-A40             | ĺ          | Socket Retainer (2135PTiMAX and 2135QPTiMAX)                    | 804-716        |
|           | Housing Assy (2135QTiMAX)                                                         | 2135QTiMAX-A40              | 19         | Bushing, Hammer Case                                            | 2135-941       |
|           | Housing Assy (2135QTi-2MAX)                                                       | 2135OTi-2MAX-A40            | *          | Hammer Case Assy                                                | 2135-D727A     |
|           | Housing Assy (2135PTiMAX)                                                         | 2135PTiMAX-A40              | 19         | Bushing, Hammer Case                                            |                |
|           | Housing Assy (2135QPTiMAX)                                                        | 2135QPTiMAX-A40             | 20         | Hammer Case                                                     |                |
| 1         | Housing                                                                           |                             | 21         | Grease Fitting                                                  |                |
| 2         | Exhaust Deflector                                                                 |                             | 21         | Grease Fitting                                                  | 130SR-188      |
| 4         | Information Label                                                                 |                             | +*         | Trigger Assy                                                    | 2135-D93B      |
| 5         | Warning Label                                                                     |                             | 22         | Trigger                                                         |                |
| 23        | Gasket                                                                            |                             | 22A        | O-Ring, Trigger                                                 |                |
| 24        | Reverse Valve Assy                                                                |                             |            | Gasket                                                          | 2131-283       |
| 29        | Button Kit                                                                        |                             | *          | Reverse Valve Assy                                              | 2131-A329      |
| 3         | Screw, Hammer Case (4 required)                                                   | 2135-638                    | 24         | Reverse Valve Assv                                              |                |
| 4         | Information Label (2135TiMAX)                                                     | 2135TiMAX-300               | 24A        | O-Ring, Reverse Valve (top)                                     |                |
| •         | Information Label (2135Ti-2MAX)                                                   | 2135Ti-2MAX-300             | 24B        | O-Ring, Reverse Valve (bottom)                                  |                |
|           | Information Label (21350TiMAX)                                                    | 21350TiMAX-300              | 26         | Inlet Bushing Assy (includes 27, 28)                            | 2135-D565A     |
|           | Information Label (2135QTiWAX)                                                    | 2135QTi-2MAX-300            |            | Inlet Clip                                                      | 2131-57        |
|           | Information Label (2135PTiMAX)                                                    | 2135PTiMAX-300              | 28         | Inlet Parts Kit                                                 | 2135-K303      |
|           | Information Label (2135QPTiMAX)                                                   | 2135QPTiMAX-300             | 28A        | Washer                                                          |                |
| 5         | Warning Label                                                                     | WARNING-2-99                | 28B        | O-Ring, Seal                                                    |                |
| *         | Power Regulator Assy                                                              | 2135-D249A                  | 28C        | Throttle Spring                                                 |                |
| 6         | Power Regulator                                                                   | 2133-D243A                  | 28D        | Throttle Valve                                                  |                |
| 6A        | O-Ring, Power Regulator                                                           |                             | 28E        | Valve Seat                                                      |                |
| 7         | Retaining Ring                                                                    | 2131-6                      | 28F        | Seat Support                                                    |                |
| - 8       | Ball Bearing (2 required)                                                         | 2131-97                     | 28G        | Retainer                                                        |                |
| 9         | Cylinder                                                                          | 2135-3                      | 29         | Button Kit                                                      | 2135-K75       |
| 10        | Rotor                                                                             | 2135-53                     | 29A        | Forward Button                                                  | 2133-173       |
|           | Vane Pack (set of 7)                                                              | 2135-33<br>2135-42A-7       | 29A<br>29B | Reverse Button                                                  |                |
| 12        | End Plate                                                                         | 2133-42A-7<br>2131-11       | 29D<br>*   | Tune-Up Kit                                                     | 2135-TK2       |
|           | Hammer Case Gasket                                                                | 2135-36                     | 6A         | O-Ring, Power Regulator                                         | 2135-1K2<br>   |
| 113       | Hammer Kit (2135TiMAX and 2135QTiMAX)                                             | 2135-36<br>2135-THK1        | 7          | Retaining Ring                                                  |                |
| *         | Hammer Kit (2135TiMAX and 2135QTiMAX)                                             |                             | 8          | Ball Bearing (2)                                                |                |
|           | Hammer Kit (213511-2MAX and 2135Q11-2MAX) Hammer Kit (2135PTiMAX and 2135QPTiMAX) | 2135-2-1HK1<br>2135PTi-THK1 | 11         | Vane Pack (set of 7)                                            |                |
| 12        |                                                                                   | 2133F1I-1HK1                | 13         | Hammer Case Gasket                                              |                |
| 13        | Hammer Case Gasket<br>Hammer (2)                                                  |                             | 17         | O-Ring                                                          |                |
| 14        |                                                                                   |                             |            |                                                                 |                |
| 15A<br>16 | Hammer Pin (2)                                                                    |                             | 18<br>22A  | Retaining Clip                                                  |                |
| *         | Anvil Assy<br>Kit Grease                                                          |                             | 22A<br>23  | O-Ring, Trigger<br>Gasket                                       |                |
| *         |                                                                                   |                             |            |                                                                 |                |
|           | Hammer Frame Assy Kit                                                             | 2135-K703                   | 24A        | O-Ring, Reverse Valve (top)                                     |                |
| 15        | Hammer Frame                                                                      |                             | 24B        | O-Ring, Reverse Valve (bottom)                                  |                |
| 15A<br>*  | Hammer Pin (2)                                                                    |                             | 28         | Inlet Parts Kit                                                 | 2121 222       |
| *         | Kit Grease                                                                        |                             |            | Inlet Clip Removal Tool                                         | 2131-322       |
| *         | Anvil Assy (2135TiMAX and 2135QTiMAX)                                             | 231B-A626                   | †*         | Air Care Kit (grease gun, grease, oil)                          | 115-LBK1       |
| *         | Anvil Assy (2135Ti-2MAX and 2135QTi-2MAX)                                         | 231B-A414                   | *          | Grease (replacement tube for -LBK1) Air Tool Oil (4 oz. Bottle) | 115-4T<br>10Z4 |
|           | Anvil Assy (2135PTiMAX and 2135QPTiMAX)                                           | 231B-A726                   | *          |                                                                 |                |
| 16        | Anvil                                                                             |                             | *          | Grease (1 lb can)                                               | 105-1LB        |
| 17        | O-Ring or Socket Retainer Spring                                                  |                             | *          | Grease (8 lb can)                                               | 105-8LB        |
| 18        | Socket Retainer                                                                   | <br>D1A 150                 | *          | Grease Gun                                                      | R000A2-228     |
| †17       | O-Ring, Anvil (2135TiMAX and 2135QTiMAX)                                          | R1A-159                     | l          |                                                                 |                |
|           | Socket Retainer Spring (2135PTiMAX and                                            | 5UHD-718                    | l          |                                                                 |                |
|           | 2135QPTiMAX)                                                                      |                             | J          |                                                                 |                |

<sup>\*</sup> Not illustrated.